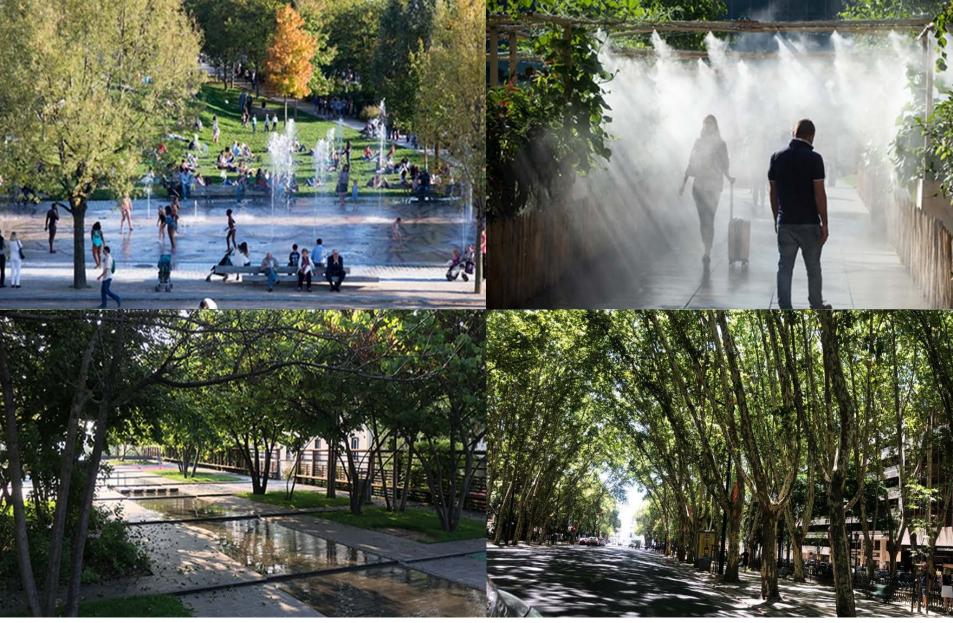

#### Mitigation strategies in urban environments: fresh routes

ORDINE DEGLI ARCHITETTI PIANIFICATORI PAESAGGISTI E CONSERVATORI DI ROMA E PROVINCIA

Città metropolitana di Roma Capitale