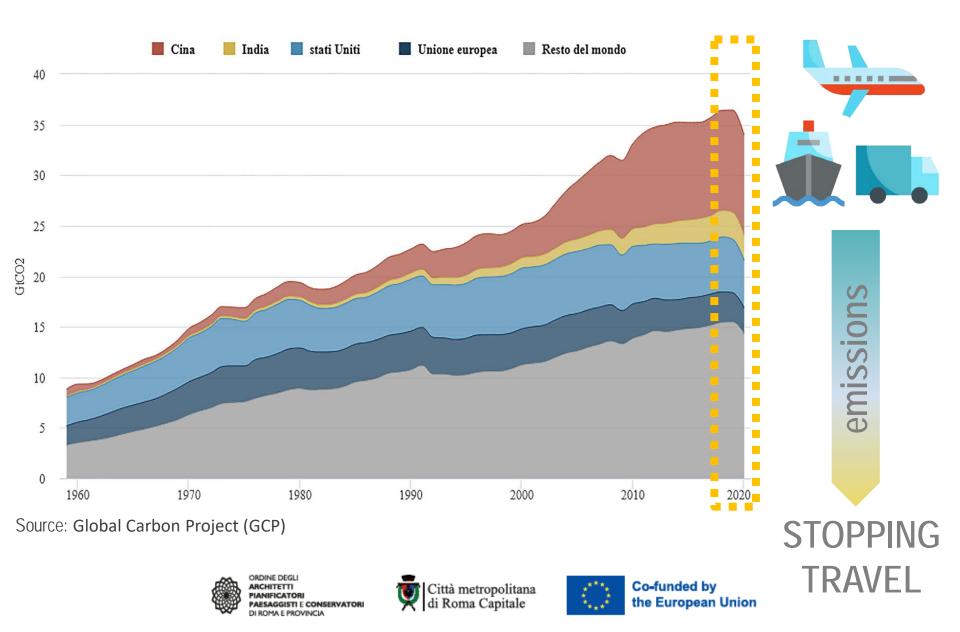

# PANDEMIA

## CHANGING THE WAY OF WORKING AND MEETING

ARCHITETTI PIANIFICATORI PAESAGGISTI E CONSERVATORI DI ROMA E PROVINCIA

ORDINE DEGLI

Città metropolitana di Roma Capitale

Co-funded by the European Union 8

WORK TREND