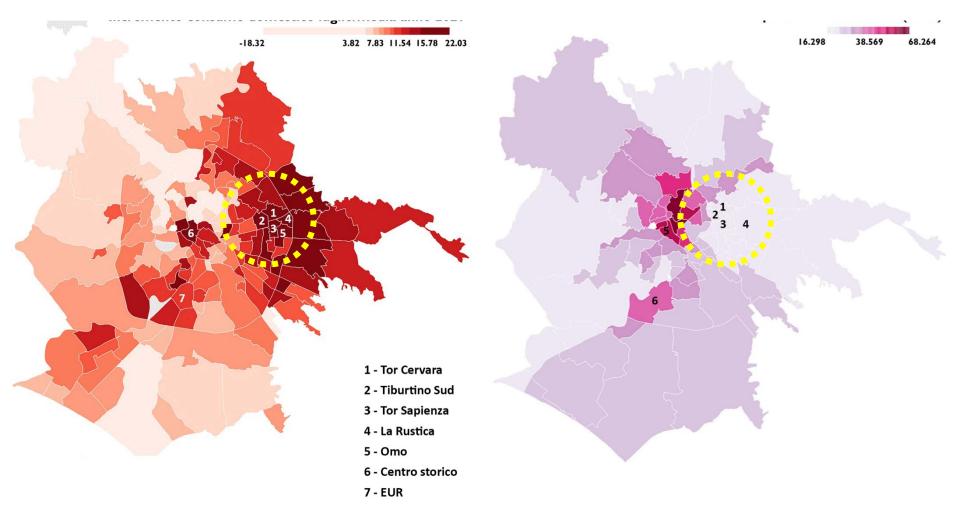

#### increase in domestic consumption July/average year 2021

#### total average income - 2019 (Euro)

Source: Mapparoma