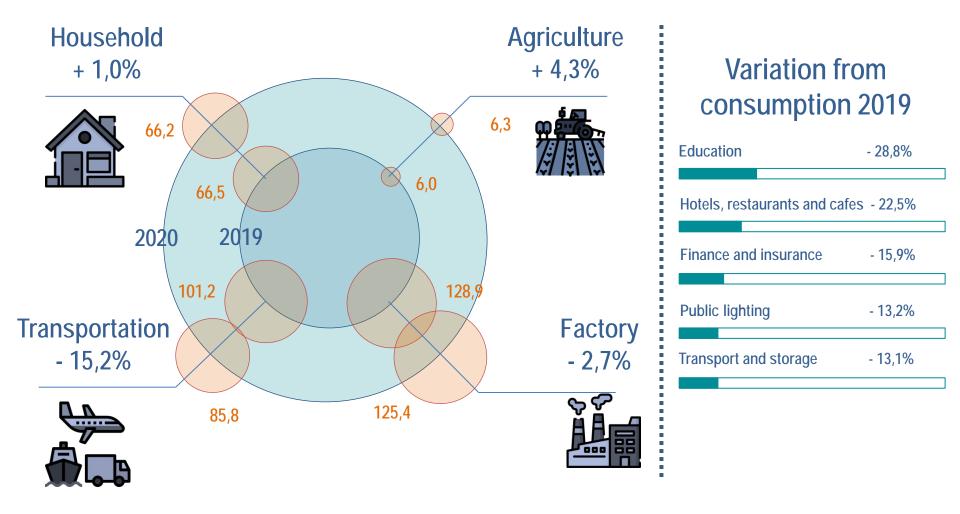

Città metropolitana di Roma Capitale

Source: graphic processing from Terna Statistical Office data