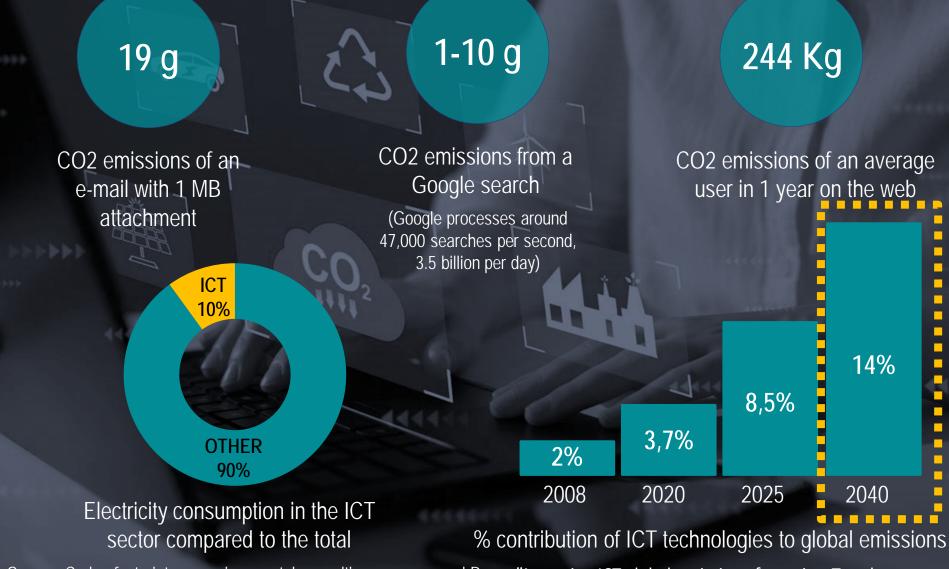

### COMPUTERS + ELECTRONIC DEVICE + DIGITAL INFRASTRUCTURE

# 2008202020252% of global CO23,7% of global CO28,5% of global CO2emissionsemissionsemissionsemissions

Source: report Lean Ict – Towards Digital Sobriety - Agence française de développement and the Caisse des Dépôts

Città metropolitana di Roma Capitale

**Digital pollution:** computers, electronic devices and digital infrastructure contribution to global CO2

Source: Carbonfootprint, an environmental consulting company and Paper "Assessing ICT global emissions footprint: Trends