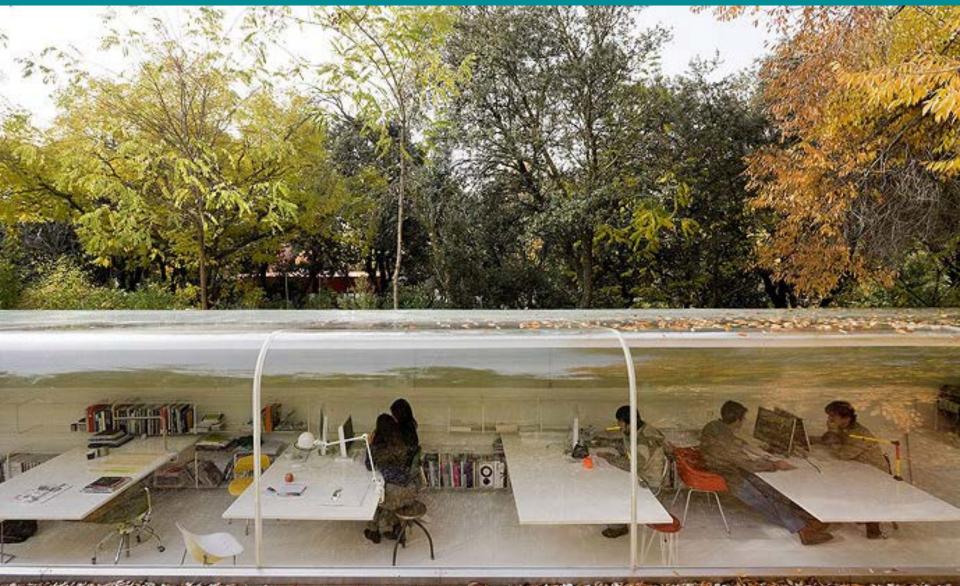

#### Madrid: Office in the Woods

project by architectural firm SelgasCano, office located in the woods near Madrid in Spain

ORDINE DEGLI ARCHITETTI PIANIFICATORI PAESAGGISTI E CONSERVATORI DI ROMA E PROVINCIA

#### Madrid: Office in the Woods

ORDINE DEGLI ARCHITETTI PIANIFICATORI PAESAGGISTI E CONSERVATORI DI ROMA E PROVINCIA

Città metropolitana di Roma Capitale

#### Madrid: Office in the Woods

ORDINE DEGLI ARCHITETTI PIANIFICATORI PAESAGGISTI E CONSERVATORI DI ROMA E PROVINCIA

Città metropolitana di Roma Capitale

Urban Heat Island: thermal anomalies Satellite image of Rome, captured by ECOSTRESS