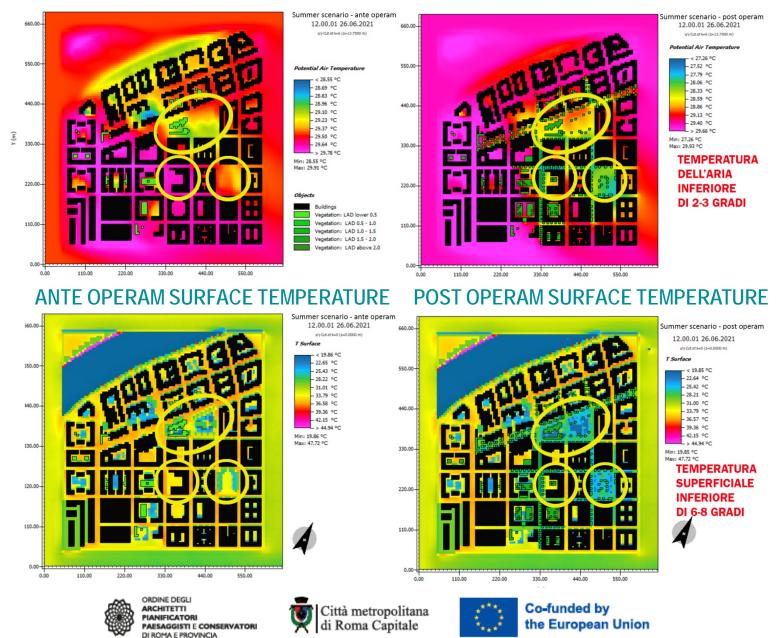

#### ENVI-met simulations: comparison of ante-operam and post-operam

#### SUMMER:

SUMMER:

#### ANTE OPERAM AIR TEMPERATURE

#### POST OPERAM AIR TEMPERATURE